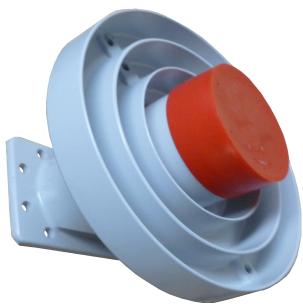

## PRIME FOCUS C-BAND LINEAR FEED

FEED-ADLSUPER

- SINGLE C-BAND LINEAR FEED
- PRIME FOCUS FEED ASSEMBLY
- VIRTUALLY NO SIGNAL LOSS

| SPECIFICATIONS       |                             |
|----------------------|-----------------------------|
| Frequency Range      | 3.7 - 4.2 GHz               |
| VSWR                 | 1.3: 1 in both bands        |
| f/D Range            | .33 to .45                  |
| Cross Pol. Isolation | 25 dB Min.                  |
| Output Ports WR      | 229 Compatible              |
| Temperature Range    | -40° C to +60° C            |
| Size                 | 6.5" diameter x 4.5" height |
| Weight               | 1.43 lbs                    |

## **FEATURES**

- Made in the USA
- Two Year Warranty
- Cast Aluminum Construction
- Chip-Resistant Polyurethane Powder Coating
- Mounts to all Standard Prime Focus Satellite Dishes